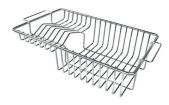

Stainless steel plate rack

8100 303

\* only in combination with the accessory 8644 101

Stainless steel plate rack

8100 201