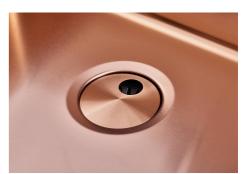

| Built-in hole                 | View technical data sheet                                                                                                                                                                                                                                                                                                                   |
|-------------------------------|---------------------------------------------------------------------------------------------------------------------------------------------------------------------------------------------------------------------------------------------------------------------------------------------------------------------------------------------|
| Drainer                       | No                                                                                                                                                                                                                                                                                                                                          |
| Width                         | 57 cm                                                                                                                                                                                                                                                                                                                                       |
| Bowl dimension                | 530x400mm                                                                                                                                                                                                                                                                                                                                   |
| Number of bowls               | 1 bowl                                                                                                                                                                                                                                                                                                                                      |
| Waste fitting                 | Drain SPACE 3,5"                                                                                                                                                                                                                                                                                                                            |
| Notes:                        | As the product consists of a single seamless steel surface with no gaps or interstices, the use of garbage disposal and waste fitting with automatic control is not permitted.                                                                                                                                                              |
| FEATURES                      |                                                                                                                                                                                                                                                                                                                                             |
| Copper                        | The Copper finish is obtained by treating steel with a physical process called PVD (Phisical Vacuum Deposition) which deposits particles of noble metals on the surface. The result is a unique and refined aesthetic effect, and an improvement of the mechanical properties of the steel which is more resistant to impact and scratches. |
| ONE SEAMLESS STEEL<br>SURFACE | The waste-fitting and overflow are moulded on the sink. The product is therefore made out of one seamless steel surface, without gaps or interstices. A great plus in terms of hygiene.                                                                                                                                                     |
| Deep bowls                    | This bowls reach an important depth, over 20 cm, thanks to the advanced production technology, that can be offer great capiency and practicity in all the washing operations.                                                                                                                                                               |
| High thickness                | 1mm thick steel. A significant thickness, which guarantees the maximum sturdiness and durability.                                                                                                                                                                                                                                           |
| Perimetral overflow           | The overflow is always a security on the Foster sinks that prevents the overflow of water in case of oversights. The perimeter drain solution improves aesthetics thanks to its square and essential shape.                                                                                                                                 |

| Save space system   | Drain and siphon are designed to leave as much space as possible in the under-sink area, more and more useful today for theseparate waste collection systems.                                         |
|---------------------|-------------------------------------------------------------------------------------------------------------------------------------------------------------------------------------------------------|
| Small radius        | Bowls with squared shapes with a modern design and an increased capacity, for a minimal aesthetics connected with an extreme practicity.                                                              |
| Space waste fitting | The elegant SPACE steel cap closes the drain and leaves no visible residues collected in the basket below. Space also has a small footprint and allows the optimal use of the under-sink compartment. |