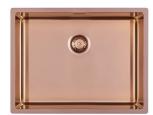

# Sink Skin 530 Copper Undermount

Kitchen Sinks

Code: 4453 848

#### **DETAILS**

| Coloring               | Copper                                                          |
|------------------------|-----------------------------------------------------------------|
| Edge/Installation Type | Undermount                                                      |
| Finish                 | PVD                                                             |
| Material               | AISI 304 stainless steel                                        |
| Texture                | Foster brushed                                                  |
| Base                   | 60 cm                                                           |
| Dimensions             | 570x440 mm                                                      |
| Standard fittings      | Fixing hooks, gasket, drain, overflow and siphon, boxed packing |
| Mixer holes            | No standard holes                                               |
|                        |                                                                 |

| Built-in hole                 | View technical data sheet                                                                                                                                                                                                                                                                                                                   |
|-------------------------------|---------------------------------------------------------------------------------------------------------------------------------------------------------------------------------------------------------------------------------------------------------------------------------------------------------------------------------------------|
| Drainer                       | No                                                                                                                                                                                                                                                                                                                                          |
| Width                         | 57 cm                                                                                                                                                                                                                                                                                                                                       |
| Bowl dimension                | 530x400mm                                                                                                                                                                                                                                                                                                                                   |
| Number of bowls               | 1 bowl                                                                                                                                                                                                                                                                                                                                      |
| Waste fitting                 | Drain SPACE 3,5"                                                                                                                                                                                                                                                                                                                            |
| Notes:                        | As the product consists of a single seamless steel surface with no gaps or interstices, the use of garbage disposal and waste fitting with automatic control is not permitted.                                                                                                                                                              |
| FEATURES                      |                                                                                                                                                                                                                                                                                                                                             |
| Copper                        | The Copper finish is obtained by treating steel with a physical process called PVD (Phisical Vacuum Deposition) which deposits particles of noble metals on the surface. The result is a unique and refined aesthetic effect, and an improvement of the mechanical properties of the steel which is more resistant to impact and scratches. |
| ONE SEAMLESS STEEL<br>SURFACE | The waste-fitting and overflow are moulded on the sink. The product is therefore made out of one seamless steel surface, without gaps or interstices. A great plus in terms of hygiene.                                                                                                                                                     |
| Deep bowls                    | This bowls reach an important depth, over 20 cm, thanks to the advanced production technology, that can be offer great capiency and practicity in all the washing operations.                                                                                                                                                               |
| High thickness                | 1mm thick steel. A significant thickness, which guarantees the maximum sturdiness and durability.                                                                                                                                                                                                                                           |
| Perimetral overflow           | The overflow is always a security on the Foster sinks that prevents the overflow of water in case of oversights. The perimeter drain solution improves aesthetics thanks to its square and essential shape.                                                                                                                                 |