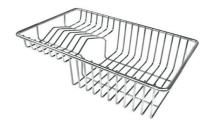

Stainless steel plate rack

8100 303

\* only in combination with the accessory 8644 101

Stainless steel plate rack

8100 201