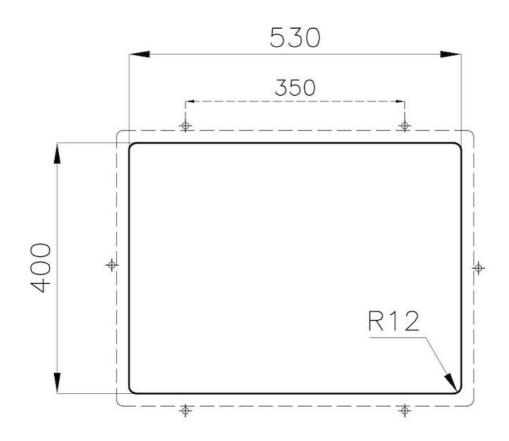

| Built-in hole                 | View technical data sheet                                                                                                                                                                                                                                                                                                                   |
|-------------------------------|---------------------------------------------------------------------------------------------------------------------------------------------------------------------------------------------------------------------------------------------------------------------------------------------------------------------------------------------|
| Drainer                       | No                                                                                                                                                                                                                                                                                                                                          |
| Width                         | 57 cm                                                                                                                                                                                                                                                                                                                                       |
| Bowl dimension                | 530x400mm                                                                                                                                                                                                                                                                                                                                   |
| Number of bowls               | 1 bowl                                                                                                                                                                                                                                                                                                                                      |
| Waste fitting                 | Drain SPACE 3,5"                                                                                                                                                                                                                                                                                                                            |
| Notes:                        | As the product consists of a single seamless steel surface with no gaps or interstices, the use of garbage disposal and waste fitting with automatic control is not permitted.                                                                                                                                                              |
| FEATURES                      |                                                                                                                                                                                                                                                                                                                                             |
| Copper                        | The Copper finish is obtained by treating steel with a physical process called PVD (Phisical Vacuum Deposition) which deposits particles of noble metals on the surface. The result is a unique and refined aesthetic effect, and an improvement of the mechanical properties of the steel which is more resistant to impact and scratches. |
| ONE SEAMLESS STEEL<br>SURFACE | The waste-fitting and overflow are moulded on the sink. The product is therefore made out of one seamless steel surface, without gaps or interstices. A great plus in terms of hygiene.                                                                                                                                                     |
| Deep bowls                    | This bowls reach an important depth, over 20 cm, thanks to the advanced production technology, that can be offer great capiency and practicity in all the washing operations.                                                                                                                                                               |
| High thickness                | 1mm thick steel. A significant thickness, which guarantees the maximum sturdiness and durability.                                                                                                                                                                                                                                           |
| Perimetral overflow           | The overflow is always a security on the Foster sinks that prevents the overflow of water in case of oversights. The perimeter drain solution improves aesthetics thanks to its square and essential shape.                                                                                                                                 |