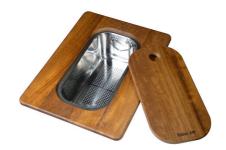

### **OPTIONAL ACCESSORIES**

Glass chopping board 8631 300

Iroko-wood sliding chopping board with stainless steel colander 8644 044

Stainless steel basket

HPDE Twin chopping board 8644 101

**White bowl** 8153 100