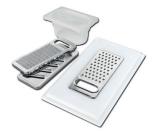

Graters kit with ring-holder and food collection tray

8159 101

\* only in combination with the accessory 8644 101

Stainless steel perforated tray

8151 000

\* only in combination with the accessory 8644 101