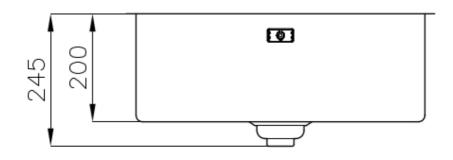

#### **DETAILS**

| Coloring               | Copper                                                          |
|------------------------|-----------------------------------------------------------------|
| Edge/Installation Type | Undermount                                                      |
| Finish                 | PVD                                                             |
| Material               | AISI 304 stainless steel                                        |
| Texture                | Foster brushed                                                  |
| Base                   | 60 cm                                                           |
| Dimensions             | 570x440 mm                                                      |
| Standard fittings      | Fixing hooks, gasket, drain, overflow and siphon, boxed packing |
| Mixer holes            | No standard holes                                               |
|                        |                                                                 |

| Built-in hole                 | View technical data sheet                                                                                                                                                                                                                                                                                                                   |
|-------------------------------|---------------------------------------------------------------------------------------------------------------------------------------------------------------------------------------------------------------------------------------------------------------------------------------------------------------------------------------------|
| Drainer                       | No                                                                                                                                                                                                                                                                                                                                          |
| Width                         | 57 cm                                                                                                                                                                                                                                                                                                                                       |
| Bowl dimension                | 530x400mm                                                                                                                                                                                                                                                                                                                                   |
| Number of bowls               | 1 bowl                                                                                                                                                                                                                                                                                                                                      |
| Waste fitting                 | Drain SPACE 3,5"                                                                                                                                                                                                                                                                                                                            |
| Notes:                        | As the product consists of a single seamless steel surface with no gaps or interstices, the use of garbage disposal and waste fitting with automatic control is not permitted.                                                                                                                                                              |
| FEATURES                      |                                                                                                                                                                                                                                                                                                                                             |
| Copper                        | The Copper finish is obtained by treating steel with a physical process called PVD (Phisical Vacuum Deposition) which deposits particles of noble metals on the surface. The result is a unique and refined aesthetic effect, and an improvement of the mechanical properties of the steel which is more resistant to impact and scratches. |
| ONE SEAMLESS STEEL<br>SURFACE | The waste-fitting and overflow are moulded on the sink. The product is therefore made out of one seamless steel surface, without gaps or interstices. A great plus in terms of hygiene.                                                                                                                                                     |
| Deep bowls                    | This bowls reach an important depth, over 20 cm, thanks to the advanced production technology, that can be offer great capiency and practicity in all the washing operations.                                                                                                                                                               |
| High thickness                | 1mm thick steel. A significant thickness, which guarantees the maximum sturdiness and durability.                                                                                                                                                                                                                                           |
| Perimetral overflow           | The overflow is always a security on the Foster sinks that prevents the overflow of water in case of oversights. The perimeter drain solution improves aesthetics thanks to its square and essential shape.                                                                                                                                 |