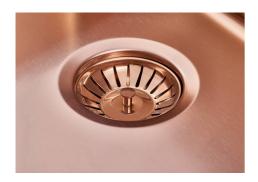

| Save space system   | Drain and siphon are designed to leave as much space as possible in the under-sink area, more and more useful today for theseparate waste collection systems.                                         |
|---------------------|-------------------------------------------------------------------------------------------------------------------------------------------------------------------------------------------------------|
| Small radius        | Bowls with squared shapes with a modern design and an increased capacity, for a minimal aesthetics connected with an extreme practicity.                                                              |
| Space waste fitting | The elegant SPACE steel cap closes the drain and leaves no visible residues collected in the basket below. Space also has a small footprint and allows the optimal use of the under-sink compartment. |