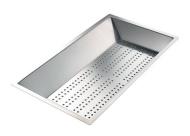

Graters kit with ring-holder and food collection tray

8159 101

\* only in combination with the accessory 8644 101

Stainless steel perforated tray

8151 000

\* only in combination with the accessory 8644 101