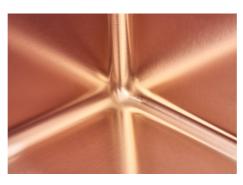

# Sink Skin 530 Copper Undermount

Kitchen Sinks

Code: 4453 848

#### **DETAILS**

| Coloring               | Copper                                                          |
|------------------------|-----------------------------------------------------------------|
| Edge/Installation Type | Undermount                                                      |
| Finish                 | PVD                                                             |
| Material               | AISI 304 stainless steel                                        |
| Texture                | Foster brushed                                                  |
| Base                   | 60 cm                                                           |
| Dimensions             | 570x440 mm                                                      |
| Standard fittings      | Fixing hooks, gasket, drain, overflow and siphon, boxed packing |
| Mixer holes            | No standard holes                                               |
|                        |                                                                 |

| Built-in hole                 | View technical data sheet                                                                                                                                                                                                                                                                                                                   |
|-------------------------------|---------------------------------------------------------------------------------------------------------------------------------------------------------------------------------------------------------------------------------------------------------------------------------------------------------------------------------------------|
| Drainer                       | No                                                                                                                                                                                                                                                                                                                                          |
| Width                         | 57 cm                                                                                                                                                                                                                                                                                                                                       |
| Bowl dimension                | 530x400mm                                                                                                                                                                                                                                                                                                                                   |
| Number of bowls               | 1 bowl                                                                                                                                                                                                                                                                                                                                      |
| Waste fitting                 | Drain SPACE 3,5"                                                                                                                                                                                                                                                                                                                            |
| Notes:                        | As the product consists of a single seamless steel surface with no gaps or interstices, the use of garbage disposal and waste fitting with automatic control is not permitted.                                                                                                                                                              |
| FEATURES                      |                                                                                                                                                                                                                                                                                                                                             |
| Copper                        | The Copper finish is obtained by treating steel with a physical process called PVD (Phisical Vacuum Deposition) which deposits particles of noble metals on the surface. The result is a unique and refined aesthetic effect, and an improvement of the mechanical properties of the steel which is more resistant to impact and scratches. |
| ONE SEAMLESS STEEL<br>SURFACE | The waste-fitting and overflow are moulded on the sink. The product is therefore made out of one seamless steel surface, without gaps or interstices. A great plus in terms of hygiene.                                                                                                                                                     |
| Deep bowls                    | This bowls reach an important depth, over 20 cm, thanks to the advanced production technology, that can be offer great capiency and practicity in all the washing operations.                                                                                                                                                               |
| High thickness                | 1mm thick steel. A significant thickness, which guarantees the maximum sturdiness and durability.                                                                                                                                                                                                                                           |
| Perimetral overflow           | The overflow is always a security on the Foster sinks that prevents the overflow of water in case of oversights. The perimeter drain solution improves aesthetics thanks to its square and essential shape.                                                                                                                                 |