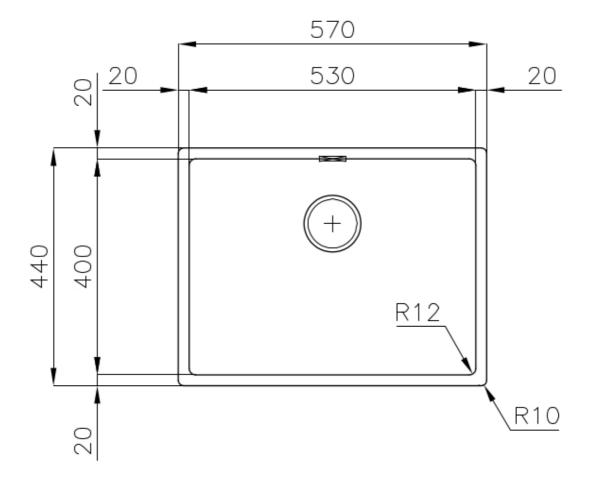

#### **DETAILS**

| Coloring               | Copper                                                          |
|------------------------|-----------------------------------------------------------------|
| Edge/Installation Type | Undermount                                                      |
| Finish                 | PVD                                                             |
| Material               | AISI 304 stainless steel                                        |
| Texture                | Foster brushed                                                  |
| Base                   | 60 cm                                                           |
| Dimensions             | 570x440 mm                                                      |
| Standard fittings      | Fixing hooks, gasket, drain, overflow and siphon, boxed packing |
| Mixer holes            | No standard holes                                               |
|                        |                                                                 |

| Built-in hole                 | View technical data sheet                                                                                                                                                                                                                                                                                                                   |
|-------------------------------|---------------------------------------------------------------------------------------------------------------------------------------------------------------------------------------------------------------------------------------------------------------------------------------------------------------------------------------------|
| Drainer                       | No                                                                                                                                                                                                                                                                                                                                          |
| Width                         | 57 cm                                                                                                                                                                                                                                                                                                                                       |
| Bowl dimension                | 530x400mm                                                                                                                                                                                                                                                                                                                                   |
| Number of bowls               | 1 bowl                                                                                                                                                                                                                                                                                                                                      |
| Waste fitting                 | Drain SPACE 3,5"                                                                                                                                                                                                                                                                                                                            |
| Notes:                        | As the product consists of a single seamless steel surface with no gaps or interstices, the use of garbage disposal and waste fitting with automatic control is not permitted.                                                                                                                                                              |
| FEATURES                      |                                                                                                                                                                                                                                                                                                                                             |
| Copper                        | The Copper finish is obtained by treating steel with a physical process called PVD (Phisical Vacuum Deposition) which deposits particles of noble metals on the surface. The result is a unique and refined aesthetic effect, and an improvement of the mechanical properties of the steel which is more resistant to impact and scratches. |
| ONE SEAMLESS STEEL<br>SURFACE | The waste-fitting and overflow are moulded on the sink. The product is therefore made out of one seamless steel surface, without gaps or interstices. A great plus in terms of hygiene.                                                                                                                                                     |
| Deep bowls                    | This bowls reach an important depth, over 20 cm, thanks to the advanced production technology, that can be offer great capiency and practicity in all the washing operations.                                                                                                                                                               |
| High thickness                | 1mm thick steel. A significant thickness, which guarantees the maximum sturdiness and durability.                                                                                                                                                                                                                                           |
| Perimetral overflow           | The overflow is always a security on the Foster sinks that prevents the overflow of water in case of oversights. The perimeter drain solution improves aesthetics thanks to its square and essential shape.                                                                                                                                 |