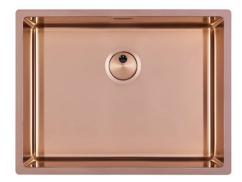

# Sink Skin 530 Copper Undermount

Kitchen Sinks

Code: 4453 848

#### **DETAILS**

| Coloring               | Copper                                                          |
|------------------------|-----------------------------------------------------------------|
| Edge/Installation Type | Undermount                                                      |
| Finish                 | PVD                                                             |
| Material               | AISI 304 stainless steel                                        |
| Texture                | Foster brushed                                                  |
| Base                   | 60 cm                                                           |
| Dimensions             | 570x440 mm                                                      |
| Standard fittings      | Fixing hooks, gasket, drain, overflow and siphon, boxed packing |
| Mixer holes            | No standard holes                                               |
|                        |                                                                 |